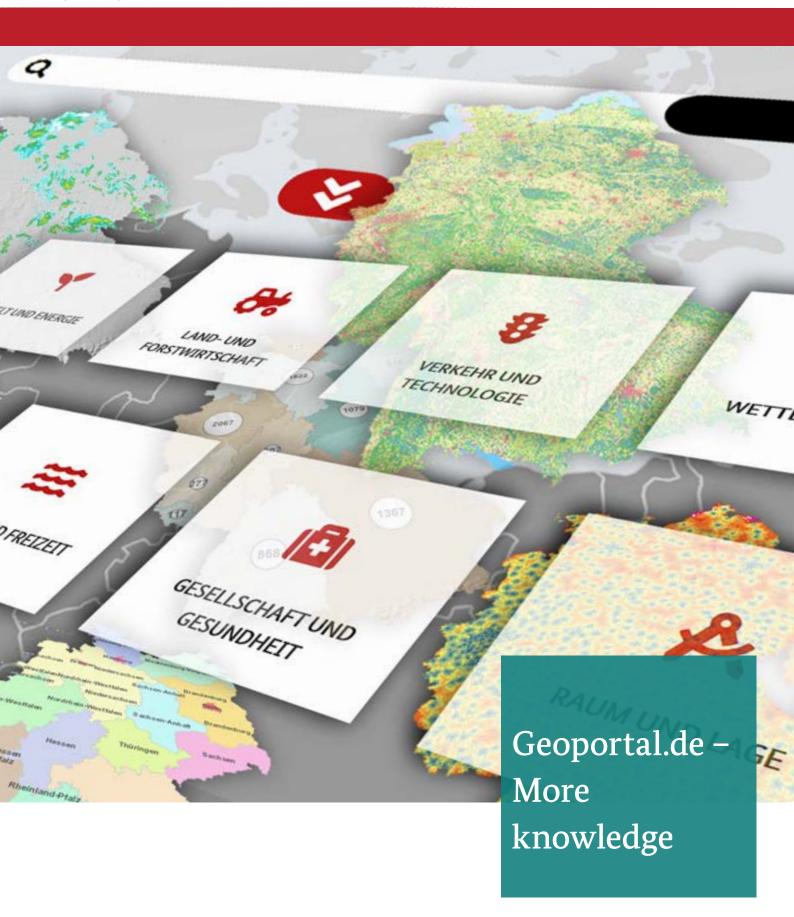

## Find spatial data information fast and simple!

- Wide Variety
- Easily accessible
- Vividly presented
- Reliable sources

Do you have questions that start with "where,, and are looking for spatial data such as nature conservation areas, satellite imagery, topographic overview maps, cadastral data?

Then Geoportal.de is the right place for you! The Geoportal.de offers a large selection of freely accessible spatial data from the most diverse areas of public administration, from the Federal Office to the town hall. The variety of available data ranges from weather, climate-, environmental- or traffic data to location- and navigation data, which are particularly interesting for business and society, to statistical data, which are often used in science and administration.

### Main menu

Access to selected thematic maps and other important information is possible at any time via the main menu.

### Search

The search function can be used to find (spatial) data from public administrations (fast and simple).

**Tools** 

individually.

Maps

A range of tools is available to interact with the maps/layers, such as printing, drawing and measuring.