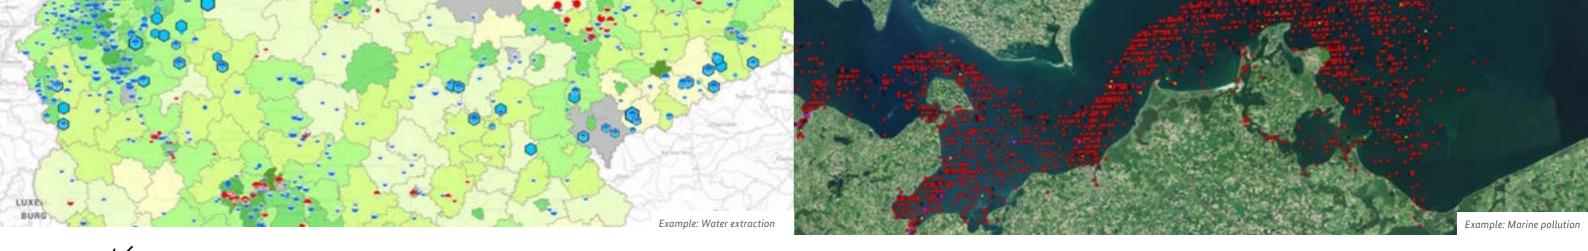

Different maps can be combined

transparency can be controlled

with each other. Each maps (layers)

### Comparison of maps

A selection tool and the interactive slider allow easy visual comparison of two maps.